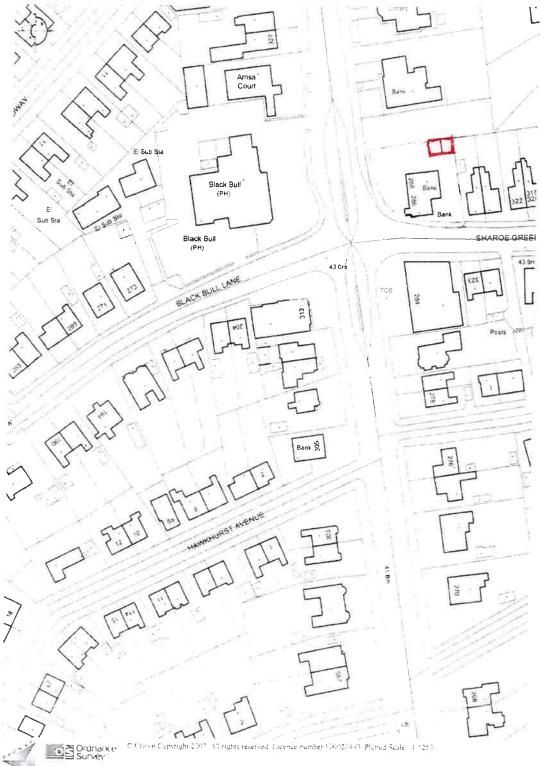

A plan is attached illustrating the two car parking spaces available at the property.