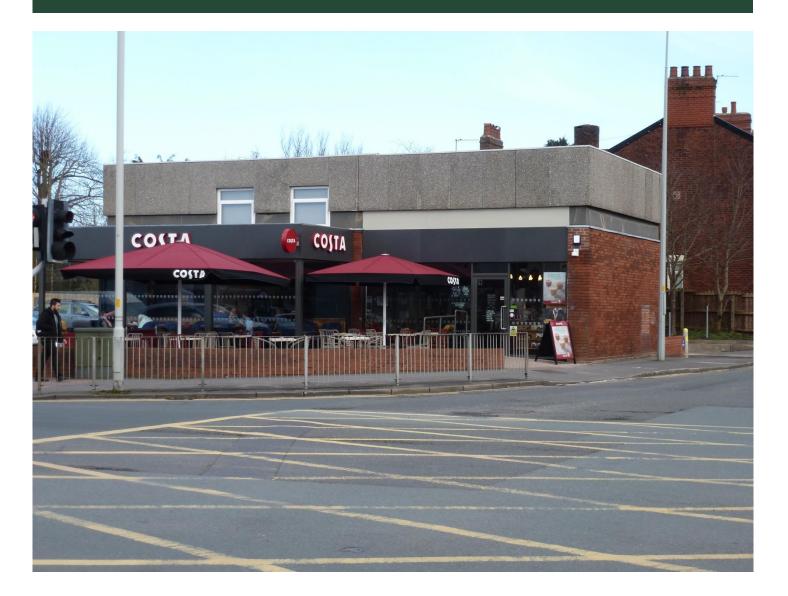

# TO LET FIRST FLOOR OFFICES 286 GARSTANG ROAD FULWOOD PRESTON PR2 9RX

403 ft<sup>2</sup> / 37 m<sup>2</sup> Self-contained office suite with two designated car parking spaces

- Prominently located on the A6 Garstang Road, close to the motorway network at Junc 32 of the M6
- Refurbished to a good standard, with double glazed windows, wood-effect flooring, suspended ceiling and inset lighting etc.
- Prime advertising position. Highly visible at the junction of Garstang Road, Sharoe Green Lane and Black Bull Lane.

## Location

Prominently located on the main A6 Garstang Road at its junction with Sharoe Green Lane and Black Bull Lane.

Forming part of a busy commercial centre, close to shops, restaurants, and the Black Bull public house.